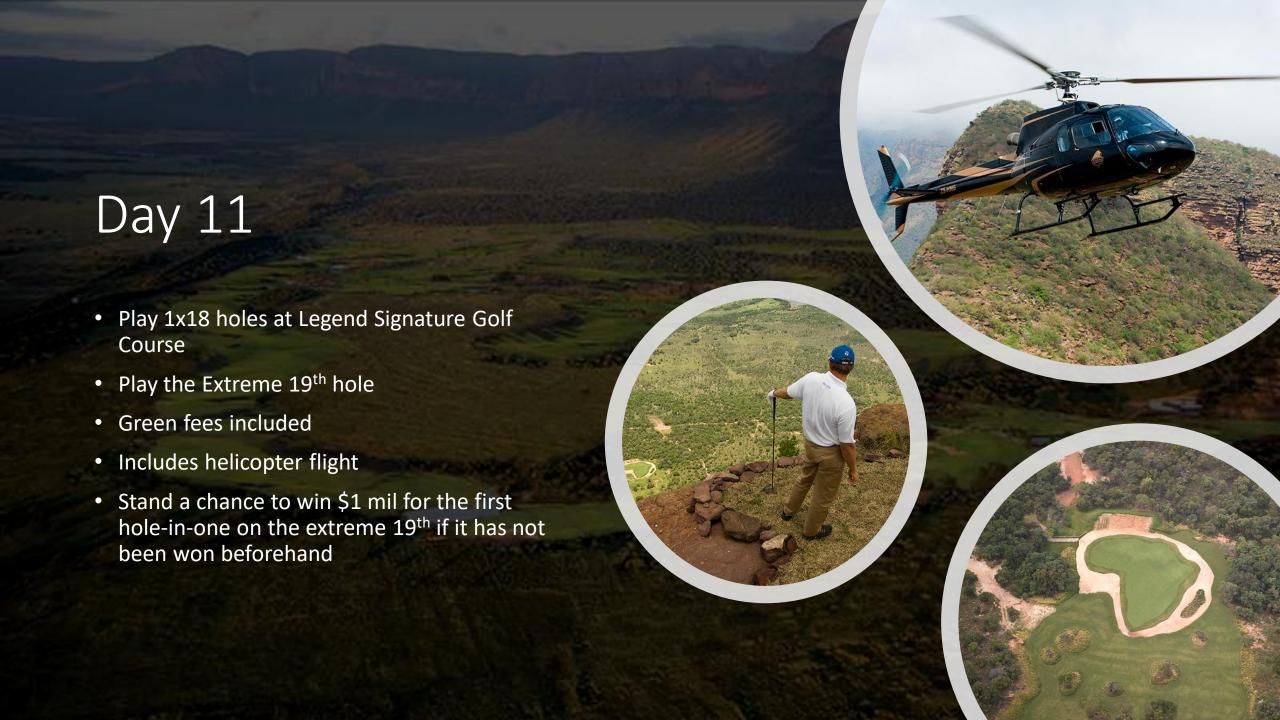

Table Mountain Cable Car Adventure

Wine Tasting Experience Tour

Extreme 19<sup>th</sup> Golf Experience including Helicopter ride