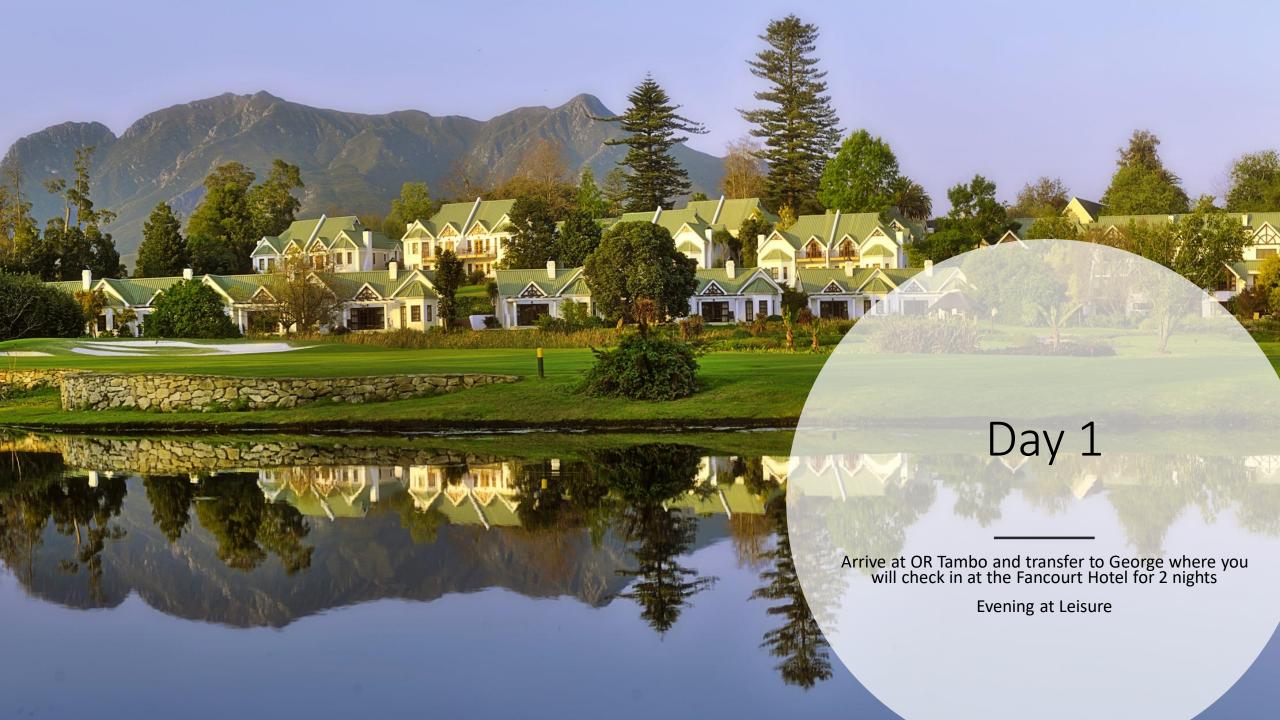

## **Ultimate Protea Golf & Safari**

12 Nights | 4 Stops | Big Five Safari | 6 Rounds of Golf

- Play 1x18 holes at Fancourt The Links
- Halfway House & Green Fees Included
- Overnight at the Fancourt Hotel
- Evening at Leisure

## **Fancourt Hotel**

## 2 Nights

George, Garden Route **Bed and Breakfast** 