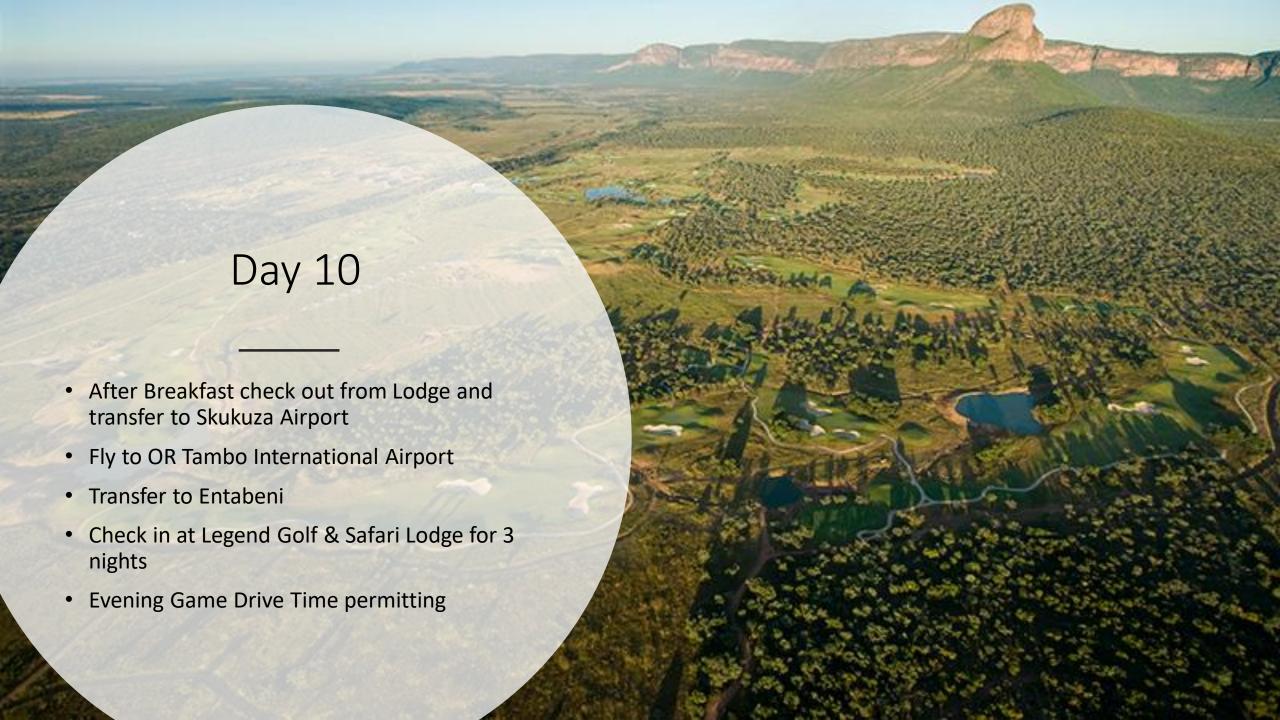

 After breakfast check out from Hotel and transfer to Cape Town International Airport

• Fly to Skukuza

• Transfer to Sabi Sabi Bush Lodge

• Check in to Sabi Sabi Bush Lodge for 3 nights

Evening Game Drive depending on time of arrival

Day at Leisure at Sabi Sabi Bush Lodge Morning and Afternoon Game Drive

- Morning and Afternoon Game Drives
  - Day at leisure
- Additional activities available at extra cost