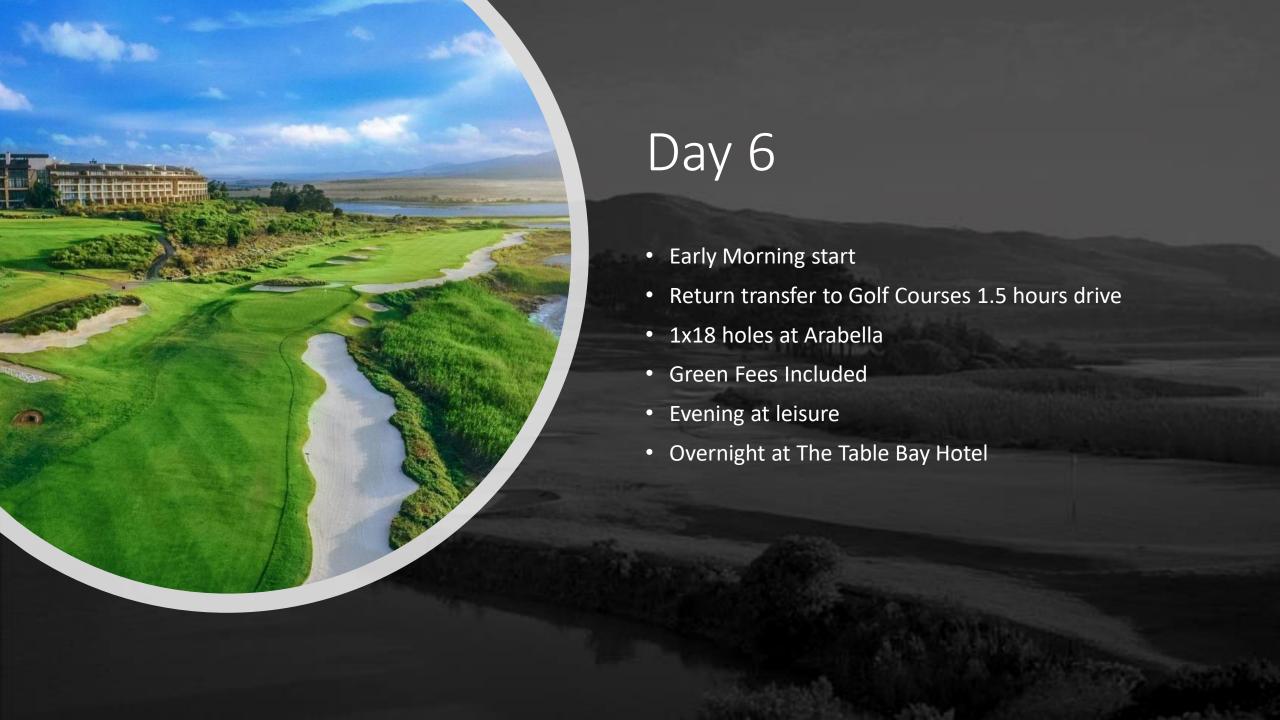

- Return transfer to Golf Course
- Play 1x18 holes at Clovelly Golf Course
- Green Fees Included
- Return transfer to Table Mountain
- Entrance Fee Included at Table Mountain Cable Way
- Evening at leisure
- Overnight at the Table Bay Hotel

1x 18 Holes golf at Arabella Golf Club Golf Course (Includes Green Fee)

1x 18 Holes golf at Leopard Creek Golf Course (Includes Green Fee)

1x 18 Holes golf at Legend Signature Golf Course (Includes Green Fee)