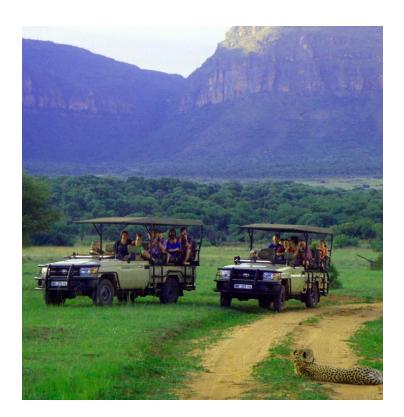

Day at Leisure at Sabi Sabi Bush Lodge Morning and Afternoon Game Drive

- Morning and Afternoon Game Drives
  - Day at leisure
- Additional activities available at extra cost